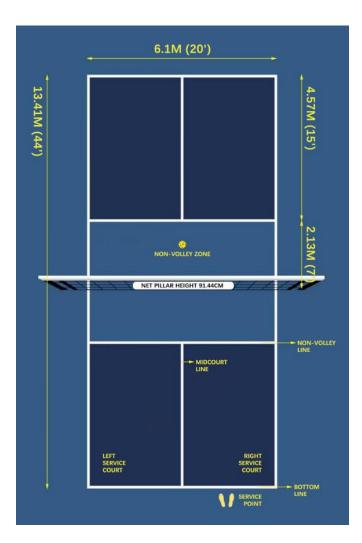

#### Court

Pickleball is played on a badminton-sized court, which is smaller than a tennis court.

#### Net

The net is similar to a tennis net but is slightly shorter.

#### Rules

The game involves serving, volleying, and rallying, with unique rules such as the "non-volley zone" (also known as the kitchen) near the net, where players cannot volley the ball.