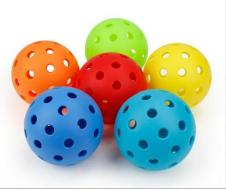

## PICKLEBALL SPORTS

Pickleball is a paddle sport that combines elements of tennis, badminton, and table tennis, played on a badmintonsized court with a slightly modified tennis net. Players use solid paddles to hit a perforated plastic ball over the net. It can be played as singles or doubles.

#### Ball

The ball is a lightweight plastic ball with holes, similar to a wiffle ball.