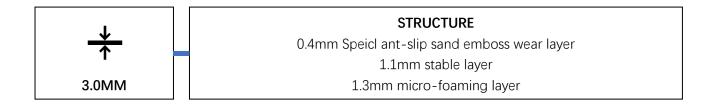

## ↓ 1.8M roll width, 15M roll length

| No. | ltem                                | Standard        | Requirement | Result |
|-----|-------------------------------------|-----------------|-------------|--------|
| 1   | Ball rebound rate                   | GB/T 14833-2020 | ≥75%        | 93%    |
| 2   | Shock absorption                    |                 | 20~50%      | 21.8%  |
| 3   | Friction coefficient                |                 | 0.4~0.7     | 0.5    |
| 4   | Tensile strength                    |                 | ≥0.4MPa     | 2.2MPa |
| 5   | Elongation at break                 |                 | ≥40%        | 96%    |
| 6   | Tearing strength                    |                 | ≥5KN/M      | 10KN/M |
| 7   | Fire rating                         |                 | I           | I      |
| 8   | Anti slip (20℃)(BPN)                |                 | 80~110(dry) | 87     |
| 9   | TVOC(mg/(m <sup>2</sup> .h))        |                 | ≤5.0        | 2.2    |
| 10  | Formaldehyde                        |                 | ≤0.4        | 0.1    |
| 11  | Benzene                             |                 | ≤0.1        | ND     |
| 12  | Toluene, xylene and<br>ethylbenzene |                 | ≤1.0        | ND     |
| 13  | Carbon disulfide                    |                 | ≤7.0        | ND     |

The semi-dense foamed base layer not only offers a better shock absorption rate than other products but also provides a more comfortable foot feeling.

Specially designed Pro-sand texture has a muti-directional anti-slip effect.